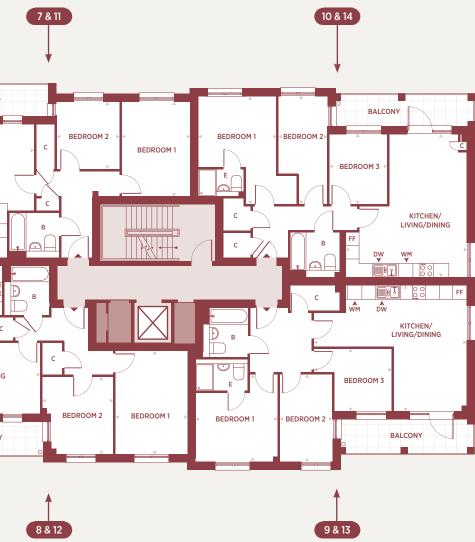

### PLOT 7 & 11 2 bedroom apartment

| DIMENSIONS            | Μ                  | FT                 |
|-----------------------|--------------------|--------------------|
| Kitchen/Living/Dining |                    |                    |
| Bedroom 1             | 3.04 x 4.19        | 9'11" x 13'9"      |
| Bedroom 2             | 2.81 x 2.99        | 9'2" × 9'9"        |
| Total Internal Area   | 63.9m <sup>2</sup> | 688ft <sup>2</sup> |

### PLOT 9 & 13 3 bedroom apartment

| DIMENSIONS            | Μ                  | FT                 |
|-----------------------|--------------------|--------------------|
| Kitchen/Living/Dining |                    |                    |
| Bedroom 1             | 3.65 x 3.87        |                    |
| Bedroom 2             | 2.34 x 3.87        | / 0 // 12 0        |
| Bedroom 3             | 3.37 x 2.76        | 11'0" × 9'0"       |
| Total Internal Area   | 76.1m <sup>2</sup> | 819ft <sup>2</sup> |

### PLOT 8 & 12

2 bedroom apartment

| DIMENSIONS            | Μ                  | FT                 |
|-----------------------|--------------------|--------------------|
| Kitchen/Living/Dining |                    |                    |
| Bedroom 1             | 3.21 x 4.56        |                    |
| Bedroom 2             | 3.16 x 3.41        | 10'4" x 11'2"      |
| Total Internal Area   | 67.4m <sup>2</sup> | 725ft <sup>2</sup> |

### PLOT 10 & 14 3 bedroom apartment

| DIMENSIONS            | М                  | FT                 |
|-----------------------|--------------------|--------------------|
| Kitchen/Living/Dining |                    |                    |
| Bedroom 1             | 3.48 x 4.79        | 11'5" x 15'8"      |
| Bedroom 2             | 2.18 x 4.79        | 7'1" x 15'8"       |
| Bedroom 3             | 2.57 x 3.10        | 8'5" x 10'2"       |
| Total Internal Area   | 78.8m <sup>2</sup> | 848ft <sup>2</sup> |

B Bathroom

C Cupboard

DW Dishwasher

FLOORPLAN KEY
Communal Area

Services / Plant

Lift

1st

G