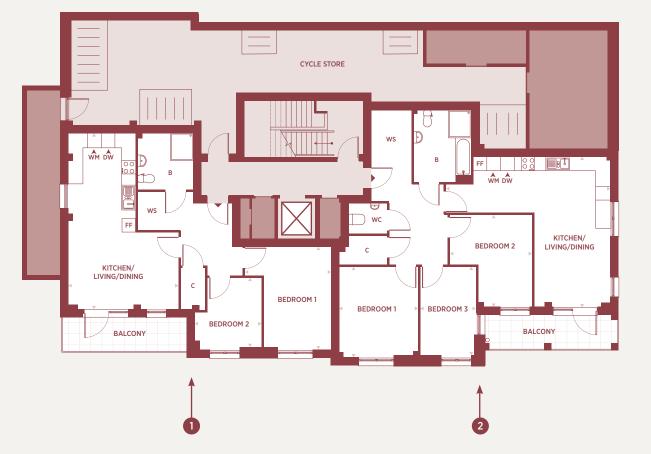

LOWER GROUND FLOOR

3rd

#### PLOT 1 2 bedroom apartment

| DIMENSIONS            | Μ                  | FT                 |
|-----------------------|--------------------|--------------------|
| Kitchen/Living/Dining | 4.88 x 7.80        | 16'0" x 25'6"      |
| Bedroom 1             | 3.84 x 4.56        | 12'7" x 14'11"     |
| Bedroom 2             | 2.96 x 3.11        | 9'8" x 10'2"       |
| Total Internal Area   | 73.6m <sup>2</sup> | 792ft <sup>2</sup> |
|                       |                    |                    |

Wheelchair adaptable unit

### PLOT 2

### 3 bedroom apartment

| DIMENSIONS            | М                  | FT                  |
|-----------------------|--------------------|---------------------|
| Kitchen/Living/Dining |                    |                     |
| Bedroom 1             | 3.51 x 4.02        | 11'6" x 13'2"       |
| Bedroom 2             | 3.66 x 4.07        | 12'0" x 13'4"       |
| Bedroom 3             | 2.49 x 4.02        |                     |
| Total Internal Area   | 98.8m <sup>2</sup> | 1064ft <sup>2</sup> |

#### FLOORPLAN KEY

|             | Communal Area    | В  | Bathroom   |
|-------------|------------------|----|------------|
| $\boxtimes$ | Lift             | С  | Cupboard   |
|             | Services / Plant | DW | Dishwasher |

2nd

1st

G

All floor plans in this brochure are for general guidance only. Measurements are from plans and 'as built' dimensions may vary slightly. Any dimensions shown are not intended to be used for carpet sizes, appliances, spaces or items of furniture. Clarion Housing does not warrant the accuracy or completeness of this information. Particulars are given for illustrative purposes only. For the reasons mentioned above, no information contained in this brochure is to be relied upon. In particular, all plans, perspectives, descriptions, dimensions and measurements are approximate and provided for guidance only. Such information is given without responsibility on the part of Clarion Housing.

- WM Washing Machine
- FF Fridge/Freezer
- WS Wheelchair Storage

**GROUND FLOOR** 

3rd

2nd