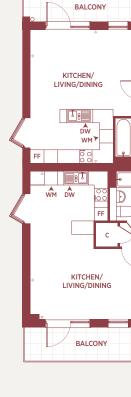

#### PLOT 1 2 bedroom apartment

| DIMENSIONS            | Μ                  | FT                 |
|-----------------------|--------------------|--------------------|
| Kitchen/Living/Dining | 4.88 x 7.80        | 16'0" x 25'6"      |
| Bedroom 1             | 3.84 x 4.56        | 12'7" x 14'11"     |
| Bedroom 2             | 2.96 x 3.11        | 9'8" x 10'2"       |
| Total Internal Area   | 73.6m <sup>2</sup> | 792ft <sup>2</sup> |
|                       |                    |                    |

#### FLOORPLAN KEY

|             | Communal Area    | В  | Bathroom   |
|-------------|------------------|----|------------|
| $\boxtimes$ | Lift             | С  | Cupboard   |
|             | Services / Plant | DW | Dishwasher |

- WM Washing Machine
- FF Fridge/Freezer
- WS Wheelchair Storage

**GROUND FLOOR** 

3rd

2nd