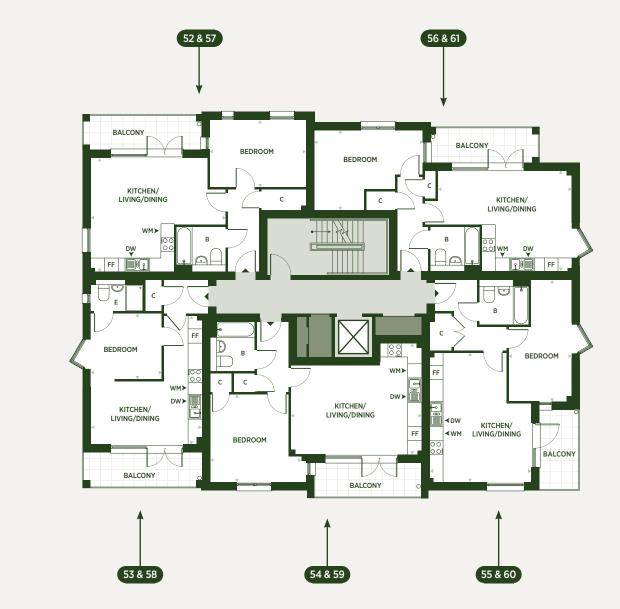

- DW Dishwasher
- WM Washing Machine
- FF Fridge/Freezer

FIRST & SECOND FLOOR

3rd

2nd

1st

G

| PLOT 52 & | 57        |
|-----------|-----------|
| 1 bedroom | apartment |

| DIMENSIONS            | Μ                  | FT                 |
|-----------------------|--------------------|--------------------|
| Kitchen/Living/Dining | 6.01 x 5.06        | 19'8" x 16'6"      |
| Bedroom               | 4.29 X 2.99        | 14'0" x 9'9"       |
| Total Internal Area   | 50.1m <sup>2</sup> | 539ft <sup>2</sup> |

PLOT 54 & 59 1 bedroom apartment

| DIMENSIONS            | Μ                  | FT                 |
|-----------------------|--------------------|--------------------|
| Kitchen/Living/Dining |                    | 19'1" x 16'2"      |
| Bedroom               | 4.29 x 3.90        | 14'0" x 12'9"      |
| Total Internal Area   | 51.1m <sup>2</sup> | 550ft <sup>2</sup> |

PLOT 56 & 61 1 bedroom apartment

| DIMENSIONS            | М                | FT                 |
|-----------------------|------------------|--------------------|
| Kitchen/Living/Dining | 6.54 x 4.49      | 21'5" x 14'8"      |
| Bedroom               | 4.82 x 3.55      | 15'9" x 11'7"      |
| Total Internal Area   | 50m <sup>2</sup> | 538ft <sup>2</sup> |

### **PLOT 53 & 58** Studio apartment

| DIMENSIONS            | Μ                | FT                 |
|-----------------------|------------------|--------------------|
| Kitchen/Living/Dining |                  |                    |
| Bedroom               | 3.14 x 2.94      | 10'3" x 9'7"       |
| Total Internal Area   | 37m <sup>2</sup> | 398ft <sup>2</sup> |

PLOT 55 & 60 1 bedroom apartment

| DIMENSIONS            | М                | FT                 |
|-----------------------|------------------|--------------------|
| Kitchen/Living/Dining | 4.51 X 5.76      | 14'9" x 18'10"     |
| Bedroom               | 2.80 x 5.40      | 9'2" x 17'8"       |
| Total Internal Area   | 50m <sup>2</sup> | 538ft <sup>2</sup> |

#### FLOORPLAN KEY

|             | Communal Area    | В | Bathroom |
|-------------|------------------|---|----------|
| $\boxtimes$ | Lift             | Е | En Suite |
|             | Services / Plant | С | Cupboard |

All floor plans in this brochure are for general guidance only. Measurements are from plans and 'as built' dimensions may vary slightly. Any dimensions shown are not intended to be used for carpet sizes, appliances, spaces or items of furniture. Clarin hours and as out a warrant the accuracy or completeness of this information. Particulars are given for illustrative purposes only. For the reasons mentioned above, no information contained in this brochure is to be relied upon. In particular, all plans, perspectives, descriptions, dimensions and measurements are approximate and provided for guidance only. Such information is given without responsibility on the part of Clarion Housing.

- DW Dishwasher
- WM Washing Machine
- FF Fridge/Freezer

THIRD FLOOR

| PLOT 62<br>2 bedroom apartment |                    |                    | PLOT 63<br>2 bedroom apartment |                  |                    |
|--------------------------------|--------------------|--------------------|--------------------------------|------------------|--------------------|
| DIMENSIONS                     | М                  | FT                 | DIMENSIONS                     | М                | FT                 |
| Kitchen/Living/Dining          | 3.84 x 10.06       | 12'7" x 33'0"      | Kitchen/Living/Dining          | 7.01 x 3.89      | 22'11" x 12'9"     |
| Bedroom 1                      | 4.14 x 3.52        | 13'6" x 11'6"      | Bedroom 1                      | 3.29 x 4.08      | 10'9" x 13'4"      |
| Bedroom 2                      | 4.94 x 2.68        | 16'2" x 8'9"       | Bedroom 2                      | 3.22 x 3.43      | 10'6" x 11'3"      |
| Total Internal Area            | 81.9m <sup>2</sup> | 882ft <sup>2</sup> | Total Internal Area            | 68m <sup>2</sup> | 732ft <sup>2</sup> |

- DW Dishwasher
- WM Washing Machine
- FF Fridge/Freezer