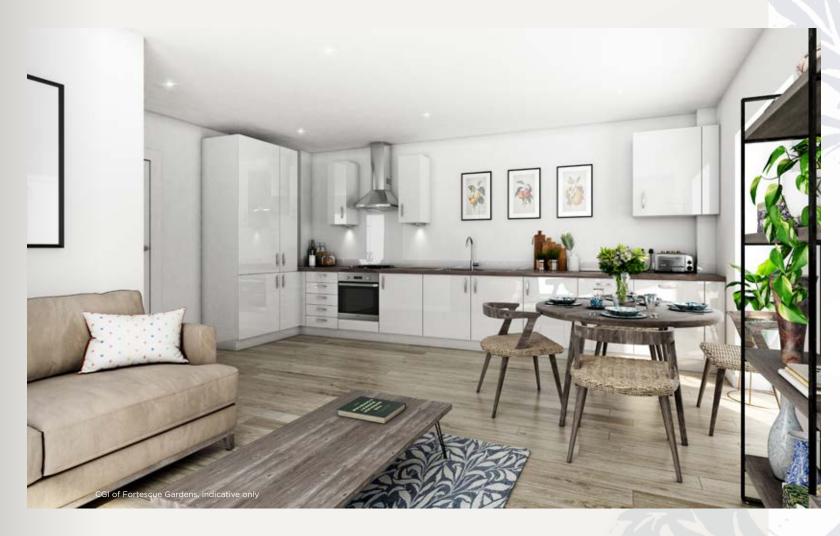

### **KITCHEN**

- Symphony, Woodbury white gloss cupboards
- Copper Slate worktop and upstand
- Glass splashback in Chalk White
- Under cupboard lighting
- Novillon patchwood flooring

- Integrated Zanussi fridge freezer
- 4 burner stainless steel gas hob
- Zanussi stainless steel cooker hood
- Zanussi stainless steel single oven
- Integrated Zanussi washer dryer