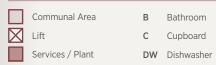

LOWER GROUND FLOOR

3rd

#### PLOT 1 2 bedroom apartment

| DIMENSIONS            | Μ                  | FT                 |
|-----------------------|--------------------|--------------------|
| Kitchen/Living/Dining | 4.88 x 7.80        | 16'0" x 25'6"      |
| Bedroom 1             | 3.84 x 4.56        | 12'7" x 14'11"     |
| Bedroom 2             | 2.96 x 3.11        | 9'8" x 10'2"       |
| Total Internal Area   | 73.6m <sup>2</sup> | 792ft <sup>2</sup> |
|                       |                    |                    |

Wheelchair adaptable unit

### PLOT 2

### 3 bedroom apartment

| DIMENSIONS            | М                  | FT                  |
|-----------------------|--------------------|---------------------|
| Kitchen/Living/Dining |                    |                     |
| Bedroom 1             | 3.51 x 4.02        | 11'6" x 13'2"       |
| Bedroom 2             | 3.66 x 4.07        | 12'0" x 13'4"       |
| Bedroom 3             | 2.49 x 4.02        |                     |
| Total Internal Area   | 98.8m <sup>2</sup> | 1064ft <sup>2</sup> |

#### FLOORPLAN KEY

|             | Communal Area    | В  | Bathroom   |
|-------------|------------------|----|------------|
| $\boxtimes$ | Lift             | С  | Cupboard   |
|             | Services / Plant | DW | Dishwasher |

- WM Washing Machine
- FF Fridge/Freezer
- WS Wheelchair Storage

**GROUND FLOOR** 

3rd

2nd

### **PLOT 3** 2 bedroom apartment

| DIMENSIONS            | Μ                  | FT                 |
|-----------------------|--------------------|--------------------|
| Kitchen/Living/Dining |                    |                    |
| Bedroom 1             | 3.04 x 4.19        | 9'11" x 13'9"      |
| Bedroom 2             | 2.81 x 2.99        | 9'2" x 9'9"        |
| Total Internal Area   | 63.9m <sup>2</sup> | 688ft <sup>2</sup> |

#### PLOT 5 2 bedroom apartment

| DIMENSIONS                | М                  | FT                 |
|---------------------------|--------------------|--------------------|
| Kitchen/Living/Dining     |                    |                    |
| Bedroom 1                 | 3.59 x 3.76        | 11'9" x 12'4""     |
| Bedroom 2                 | 2.90 x 3.76        |                    |
| Total Internal Area       | 76.1m <sup>2</sup> | 819ft <sup>2</sup> |
| Wheelchair adaptable unit |                    |                    |

### PLOT 4

2 bedroom apartment

| DIMENSIONS            | М                  | FT                 |
|-----------------------|--------------------|--------------------|
| Kitchen/Living/Dining | 5.12 x 6.56        | 16'9" x 21'6"      |
| Bedroom 1             | 3.21 x 4.56        | 10'6" x 14'11"     |
| Bedroom 2             | 3.16 x 3.44        | 10'4" x 11'2"      |
| Total Internal Area   | 67.4m <sup>2</sup> | 725ft <sup>2</sup> |

#### PLOT 6 2 bedroom apartment

| DIMENSIONS            | М                  | FT                 |
|-----------------------|--------------------|--------------------|
| Kitchen/Living/Dining |                    |                    |
| Bedroom 1             | 3.33 x 4.79        |                    |
| Bedroom 2             | 2.75 x 3.10        | 9'0" x 10'2"       |
| Total Internal Area   | 64.5m <sup>2</sup> | 694ft <sup>2</sup> |