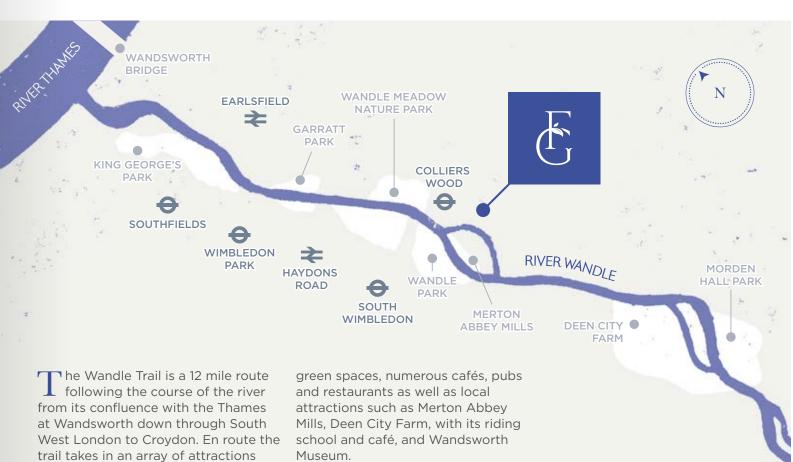

# Connections

W hether you're looking for the fastest commute from A to B or a more sedate journey along the Wandle River, Fortescue Gardens offers fantastic connections by road, rail, on foot or on two wheels.

- 1 A variety of wildlife makes its home on the River Wandle
- 2 Great connections from Colliers Wood including access to Cycle Superhighway CS7
- <sup>3</sup> Close proximity to cycling routes on the Wandle Trail
- 4 Central London in 50 minutes by bicycle