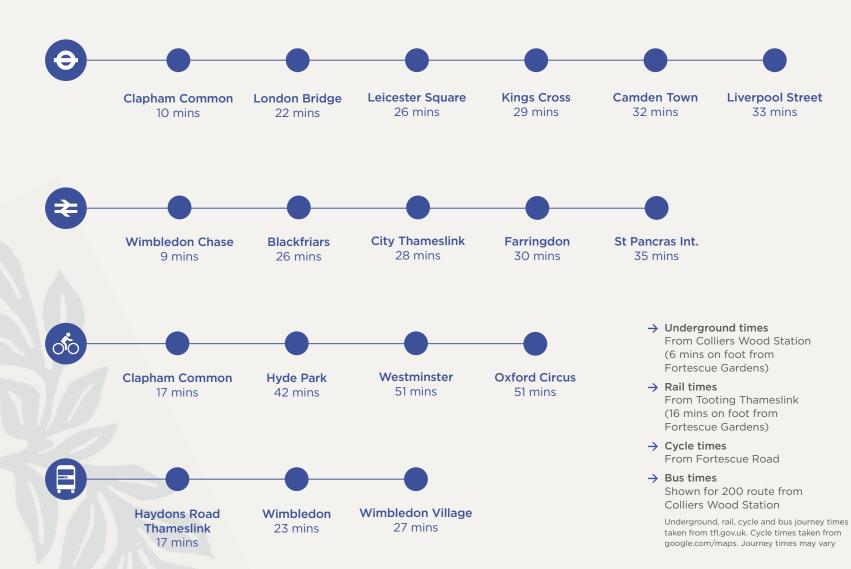

# Connections

W hether you're looking for the fastest commute from A to B or a more sedate journey along the Wandle River, Fortescue Gardens offers fantastic connections by road, rail, on foot or on two wheels.

- 1 A variety of wildlife makes its home on the River Wandle
- 2 Great connections from Colliers Wood including access to Cycle Superhighway CS7
- <sup>3</sup> Close proximity to cycling routes on the Wandle Trail
- 4 Central London in 50 minutes by bicycle