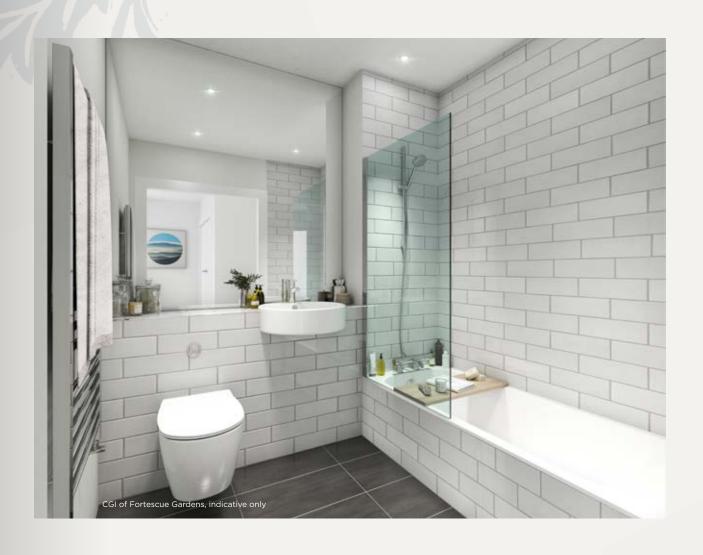

### BATHROOM AND EN SUITE

- White bathroom suite
- White Londra wall tiles
- Charcoal grey floor tiles
- Saniform plus bath
- Concept Sphere semi countertop washbasin
- Concept back-to-wall WC
- Chrome spot lights
- Full width mirror over sink

### HEATING

- Stelrad compact radiators
- Ideal Logic combination boiler
- Chrome ladder towel radiator to bathroom
- Salus digital room thermostat