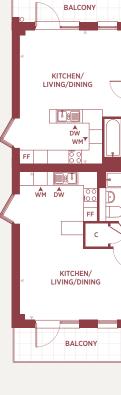

#### PLOT 1 2 bedroom apartment

| DIMENSIONS            | Μ                  | FT                 |
|-----------------------|--------------------|--------------------|
| Kitchen/Living/Dining | 4.88 x 7.80        | 16'0" x 25'6"      |
| Bedroom 1             | 3.84 x 4.56        | 12'7" x 14'11"     |
| Bedroom 2             | 2.96 x 3.11        | 9'8" x 10'2"       |
| Total Internal Area   | 73.6m <sup>2</sup> | 792ft <sup>2</sup> |
|                       |                    |                    |

#### FLOORPLAN KEY

|             | Communal Area    | В  | Bathroom   |
|-------------|------------------|----|------------|
| $\boxtimes$ | Lift             | С  | Cupboard   |
|             | Services / Plant | DW | Dishwasher |

- WM Washing Machine
- FF Fridge/Freezer
- WS Wheelchair Storage

**GROUND FLOOR** 

3rd

2nd