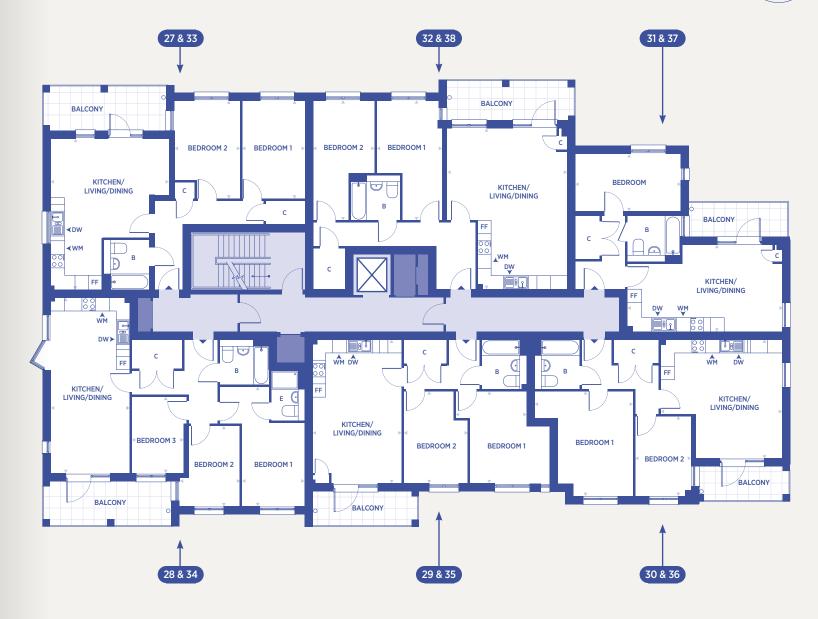

### PLOT 29 & 35 2 bedroom apartment

| DIMENSIONS            | Μ                  | FT                 |
|-----------------------|--------------------|--------------------|
| Kitchen/Living/Dining | 3.98 x 6.38        | 13'0" x 20'11"     |
| Bedroom 1             | 3.55 x 4.09        |                    |
| Bedroom 2             | 2.87 x 4.09        |                    |
| Total Internal Area   | 63.5m <sup>2</sup> | 684ft <sup>2</sup> |

### PLOT 28 & 34 3 bedroom apartment

| DIMENSIONS            | М                  | FT                 |
|-----------------------|--------------------|--------------------|
| Kitchen/Living/Dining |                    | 11'5" x 25'7"      |
| Bedroom 1             | 2.75 x 5.30        | 9'0" x 17'4"       |
| Bedroom 2             | 2.68 x 3.56        | 8'9" x 11'8"       |
| Bedroom 3             | 2.29 x 3.39        |                    |
| Total Internal Area   | 79.3m <sup>2</sup> | 854ft <sup>2</sup> |

### PLOT 30 & 36 2 bedroom apartment

| DIMENSIONS            | М                  | FT                 |
|-----------------------|--------------------|--------------------|
| Kitchen/Living/Dining | 53.8 x 5.26        | 17'7" x 17'2"      |
| Bedroom 1             | 4.37 x 4.65        | 14'3" x 15'3"      |
| Bedroom 2             | 2.47 x 3.55        | 8'1" x 11'7"       |
| Total Internal Area   | 65.5m <sup>2</sup> | 705ft <sup>2</sup> |

### PLOT 32 & 38 2 bedroom apartment

| DIMENSIONS            | М                  | FT                 |
|-----------------------|--------------------|--------------------|
| Kitchen/Living/Dining |                    |                    |
| Bedroom 1             | 2.90 x 5.32        | 9'6" x 17'5"       |
| Bedroom 2             | 2.73 x 5.32        |                    |
| Total Internal Area   | 79.6m <sup>2</sup> | 857ft <sup>2</sup> |

#### PLOT 31 & 37 1 bedroom apartment

| DIMENSIONS            | М                  | FT                 |
|-----------------------|--------------------|--------------------|
| Kitchen/Living/Dining | 6.85 x 3.85        | 22'5" x 12'7"      |
| Bedroom               | 4.70 x 2.52        | 15'5" x 8'3"       |
| Total Internal Area   | 50.1m <sup>2</sup> | 539ft <sup>2</sup> |
|                       |                    |                    |

#### FLOORPLAN KEY

|             | Communal Area    | В  | Bathroom   |
|-------------|------------------|----|------------|
| $\boxtimes$ | Lift             | С  | Cupboard   |
|             | Services / Plant | DW | Dishwasher |