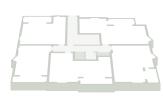

- DW Dishwasher
- WM Washing Machine
- FF Fridge/Freezer

FIRST & SECOND FLOOR

3rd

2nd

1st

G

| PLOT 52 & | 57        |
|-----------|-----------|
| 1 bedroom | apartment |

| DIMENSIONS            | Μ                  | FT                 |
|-----------------------|--------------------|--------------------|
| Kitchen/Living/Dining | 6.01 x 5.06        | 19'8" x 16'6"      |
| Bedroom               | 4.29 X 2.99        | 14'0" x 9'9"       |
| Total Internal Area   | 50.1m <sup>2</sup> | 539ft <sup>2</sup> |

PLOT 54 & 59 1 bedroom apartment

| DIMENSIONS            | Μ                  | FT                 |
|-----------------------|--------------------|--------------------|
| Kitchen/Living/Dining |                    | 19'1" x 16'2"      |
| Bedroom               | 4.29 x 3.90        | 14'0" x 12'9"      |
| Total Internal Area   | 51.1m <sup>2</sup> | 550ft <sup>2</sup> |

PLOT 56 & 61 1 bedroom apartment

| DIMENSIONS            | М                | FT                 |
|-----------------------|------------------|--------------------|
| Kitchen/Living/Dining | 6.54 x 4.49      | 21'5" x 14'8"      |
| Bedroom               | 4.82 x 3.55      | 15'9" x 11'7"      |
| Total Internal Area   | 50m <sup>2</sup> | 538ft <sup>2</sup> |

### **PLOT 53 & 58** Studio apartment

| DIMENSIONS            | Μ                | FT                 |
|-----------------------|------------------|--------------------|
| Kitchen/Living/Dining |                  |                    |
| Bedroom               | 3.14 x 2.94      | 10'3" x 9'7"       |
| Total Internal Area   | 37m <sup>2</sup> | 398ft <sup>2</sup> |

PLOT 55 & 60 1 bedroom apartment

| DIMENSIONS            | М                | FT                 |
|-----------------------|------------------|--------------------|
| Kitchen/Living/Dining | 4.51 X 5.76      | 14'9" x 18'10"     |
| Bedroom               | 2.80 x 5.40      | 9'2" x 17'8"       |
| Total Internal Area   | 50m <sup>2</sup> | 538ft <sup>2</sup> |