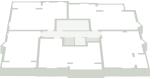

- DW Dishwasher
- WM Washing Machine
- FF Fridge/Freezer

LOWER GROUND FLOOR

| <b>PLOT 44</b><br>Studio apartmer | nt                 |                    | PLOT<br>1 bed |
|-----------------------------------|--------------------|--------------------|---------------|
| DIMENSIONS                        | М                  | FT                 | DIMEN         |
| Kitchen/Living/Dining             | 4.93 x 5.72        | 16'1" x 18'9"      | Kitcher       |
| Bedroom                           | 3.14 x 2.94        | 10'3" x 9'7"       | Bedroc        |
| Total Internal Area               | 36.3m <sup>2</sup> | 391ft <sup>2</sup> | Total In      |

|      | <b>PLOT 45</b><br>1 bedroom apartment |                  |                    |
|------|---------------------------------------|------------------|--------------------|
|      | DIMENSIONS                            | Μ                | FT                 |
| '9'' | Kitchen/Living/Dining                 | 5.82 x 4.99      | 19'1" x 16'4"      |
| 7"   | Bedroom                               | 4.29 x 3.82      | 14'0" x 12'6"      |
|      | Total Internal Area                   | 51m <sup>2</sup> | 549ft <sup>2</sup> |

3rd

2nd

Kitchen/Living Bedroom 1 Bedroom 2

| PLOT 46   |           |
|-----------|-----------|
| 2 bedroom | apartment |
|           |           |

| DIMENSIONS            | Μ                | FT                 |
|-----------------------|------------------|--------------------|
| Kitchen/Living/Dining |                  | 14'9" x 23'4"      |
| Bedroom 1             | 3.47 x 3.41      | 11'4" x 11'2"      |
| Bedroom 2             | 2.73 x 3.14      | 8'11" x 10'3"      |
| Total Internal Area   | 61m <sup>2</sup> | 657ft <sup>2</sup> |