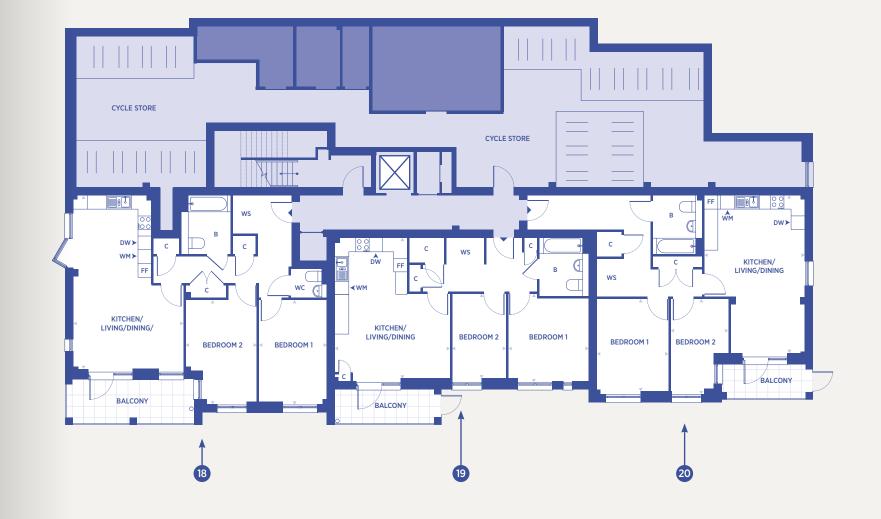

### **PLOT 18** 2 bedroom apartment

| DIMENSIONS                | М                  | FT                 |   |
|---------------------------|--------------------|--------------------|---|
| Kitchen/Living/Dining     |                    |                    |   |
| Bedroom 1                 | 3.02 x 4.53        | 9'10" x 14'10"     |   |
| Bedroom 2                 | 3.18 x 4.62        |                    |   |
| Total Internal Area       | 87.8m <sup>2</sup> | 945ft <sup>2</sup> |   |
| Wheelchair adaptable unit |                    |                    | , |

#### PLOT 20 2 bedroom apartment

| DIMENSIONS            | Μ                  | FT                 |
|-----------------------|--------------------|--------------------|
| Kitchen/Living/Dining |                    |                    |
| Bedroom 1             | 3.19 x 4.14        | 10'5" x 13'6"      |
| Bedroom 2             | 2.58 x 4.22        | 8'5" x 13'9"       |
| Total Internal Area   | 78.7m <sup>2</sup> | 847ft <sup>2</sup> |
|                       |                    |                    |

given without responsibility on the part of Clarion Housing.

Wheelchair adaptable unit

### **PLOT 19** 2 bedroom apartment

All floor plans in this brochure are for general guidance only. Measurements are from plans and 'as built' dimensions may vary slightly. Any dimensions shown

are not intended to be used for carpet sizes, appliances, spaces or items of furniture. Clarion Housing does not warrant the accuracy or completeness of this

information. Particulars are given for illustrative purposes only. For the reasons mentioned above, no information contained in this brochure is to be relied upon. In particular, all plans, perspectives, descriptions, dimensions and measurements are approximate and provided for guidance only. Such information is

| DIMENSIONS            | М           | FT            |
|-----------------------|-------------|---------------|
| Kitchen/Living/Dining |             |               |
| Bedroom 1             | 3.57 x 3.69 |               |
| Bedroom 2             | 2.42 x 3.81 | 7'11" x 12'5" |

| Bedroom 2                 | 2.42 x 3.81        | 7'11" x 12'5"      |
|---------------------------|--------------------|--------------------|
| Total Internal Area       | 71.7m <sup>2</sup> | 772ft <sup>2</sup> |
| Wheelchair adaptable unit |                    |                    |