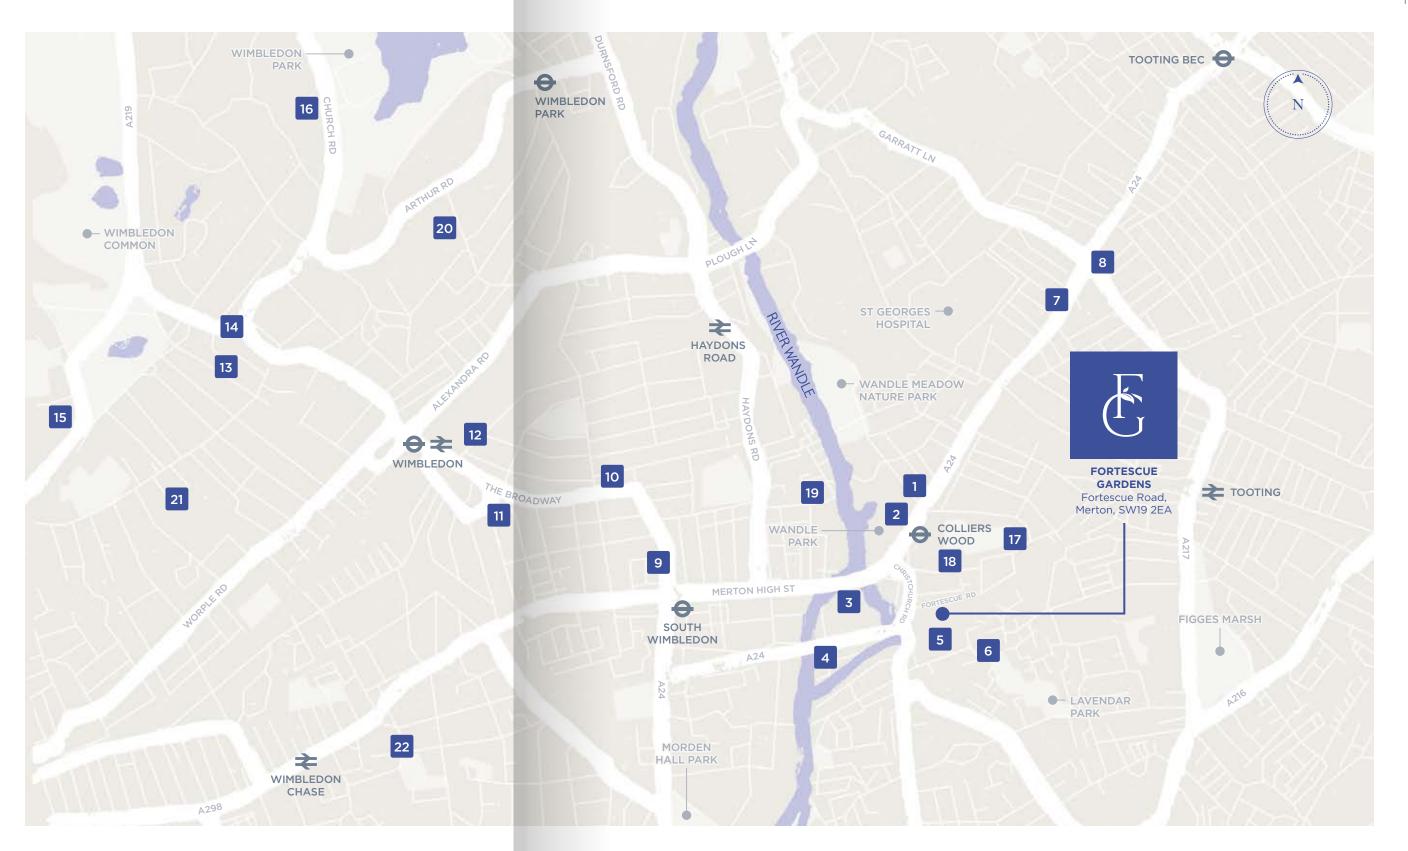

# Keep it Local

W ith exceptional links to Central London it would be easy to overlook the fantastic attractions on your doorstep at Fortescue Gardens.

Colliers Wood is well served by a number of larger high street retailers and supermarkets including a nearby Tesco Express, Marks & Spencer Foodhall and a larger Sainsburys.

# Local Listings

- 1 Corleone Italian Restaurant
- 2 Charles Holden Pub
- 3 Sainsburys
- 4 Merton Abbey Mills

Stores include: Wheelhouse Art, Merton Abbey Mills Market, The Craft Gallery, Charlie's Rock Shop, Bee Creative Art Hub, The Zero Shop, Emma Soulsby Flowers, Watermill Café & Restaurant, Wandle Pirates, Ting n Ting, The Belgian Brasserie

- **5** Tandem Centre Including: Next, Boots, W H Smith, Clarks, JD Sports, TK Maxx, Holland & Barrett, Starbucks, Nando's
- 6 Wimbledon Brewery
- 7 Meat and Shake Gourmet Burgers
- Primark
- Kung Fu Restaurant
- 10 Polka Theatre
- 11 New Wimbledon Theatre
- 12 Centre Court Shopping Centre
- <sup>13</sup> Wimbledon Village
- 14 Maison St Cassien
- 15 Crooked Billet Pub
- 16 The All England Club Wimbledon Tennis
- 17 Willows Pre-School
- 18 Singlegate Primary School
- 19 All Saints' C of E Primary School
- 20 Ricards Lodge High School
- 21 Wimbledon College
- 22 Rutlish School