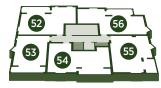

- DW Dishwasher
- WM Washing Machine
- FF Fridge/Freezer

FIRST & SECOND FLOOR

3rd

2nd

1st

G

| PLOT 52 & | 57        |
|-----------|-----------|
| 1 bedroom | apartment |

| DIMENSIONS            | Μ                  | FT                 |
|-----------------------|--------------------|--------------------|
| Kitchen/Living/Dining | 6.01 x 5.06        | 19'8" x 16'6"      |
| Bedroom               | 4.29 X 2.99        | 14'0" x 9'9"       |
| Total Internal Area   | 50.1m <sup>2</sup> | 539ft <sup>2</sup> |

PLOT 54 & 59 1 bedroom apartment

| DIMENSIONS            | Μ                  | FT                 |
|-----------------------|--------------------|--------------------|
| Kitchen/Living/Dining |                    | 19'1" x 16'2"      |
| Bedroom               | 4.29 x 3.90        | 14'0" x 12'9"      |
| Total Internal Area   | 51.1m <sup>2</sup> | 550ft <sup>2</sup> |

PLOT 56 & 61 1 bedroom apartment

| DIMENSIONS            | М                | FT                 |
|-----------------------|------------------|--------------------|
| Kitchen/Living/Dining | 6.54 x 4.49      | 21'5" x 14'8"      |
| Bedroom               | 4.82 x 3.55      | 15'9" x 11'7"      |
| Total Internal Area   | 50m <sup>2</sup> | 538ft <sup>2</sup> |

### **PLOT 53 & 58** Studio apartment

| DIMENSIONS            | Μ                | FT                 |
|-----------------------|------------------|--------------------|
| Kitchen/Living/Dining |                  |                    |
| Bedroom               | 3.14 x 2.94      | 10'3" x 9'7"       |
| Total Internal Area   | 37m <sup>2</sup> | 398ft <sup>2</sup> |

PLOT 55 & 60 1 bedroom apartment

| DIMENSIONS            | М                | FT                 |
|-----------------------|------------------|--------------------|
| Kitchen/Living/Dining | 4.51 X 5.76      | 14'9" x 18'10"     |
| Bedroom               | 2.80 x 5.40      | 9'2" x 17'8"       |
| Total Internal Area   | 50m <sup>2</sup> | 538ft <sup>2</sup> |