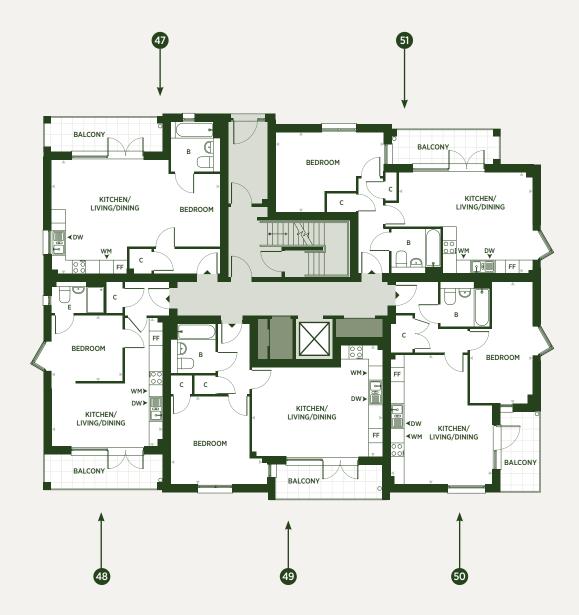

2nd

\_\_\_\_

G

1st

| PLOT 47<br>Studio apartment |                        |                    |                    |
|-----------------------------|------------------------|--------------------|--------------------|
|                             | DIMENSIONS             | М                  | FT                 |
|                             | Kitchen/Living/Bedroom | 7.49 x 5.05        | 24'6" x 16'6"      |
|                             | Total Internal Area    | 41.5m <sup>2</sup> | 447ft <sup>2</sup> |

### **PLOT 49** 1 bedroom apartment

| DIMENSIONS            | М                  | FT                 |
|-----------------------|--------------------|--------------------|
| Kitchen/Living/Dining | 5.82 x 4.94        | 19'1" x 16'2"      |
| Bedroom               | 4.29 x 3.90        | 14'0" x 12'9"      |
| Total Internal Area   | 51.2m <sup>2</sup> | 551ft <sup>2</sup> |
|                       |                    |                    |

### PLOT 51

| 1 bedroom apartment                                     |  |
|---------------------------------------------------------|--|
| DIMENSIONS M FT                                         |  |
| Kitchen/Living/Dining 6.54 x 4.49 21'5" x 14'8"         |  |
| Bedroom 4.82 x 3.55 15'9" x 11'7"                       |  |
| Total Internal Area 50m <sup>2</sup> 538ft <sup>2</sup> |  |

### **PLOT 48** Studio apartment

| DIMENSIONS            | М                | FT                 |
|-----------------------|------------------|--------------------|
| Kitchen/Living/Dining | 4.93 x 5.72      | 16'1" x 18'9"      |
| Bedroom               | 3.14 x 2.94      | 10'3" x 9'7"       |
| Total Internal Area   | 37m <sup>2</sup> | 398ft <sup>2</sup> |

#### PLOT 50 1 bedroom apartment

|--|

| DIMENSIONS            | М                  | FT                 |
|-----------------------|--------------------|--------------------|
| Kitchen/Living/Dining | 4.51 x 5.76        | 14'9" x 18'10"     |
| Bedroom               | 2.80 x 5.40        | 9'2" x 17'8"       |
| Total Internal Area   | 49.9m <sup>2</sup> | 537ft <sup>2</sup> |