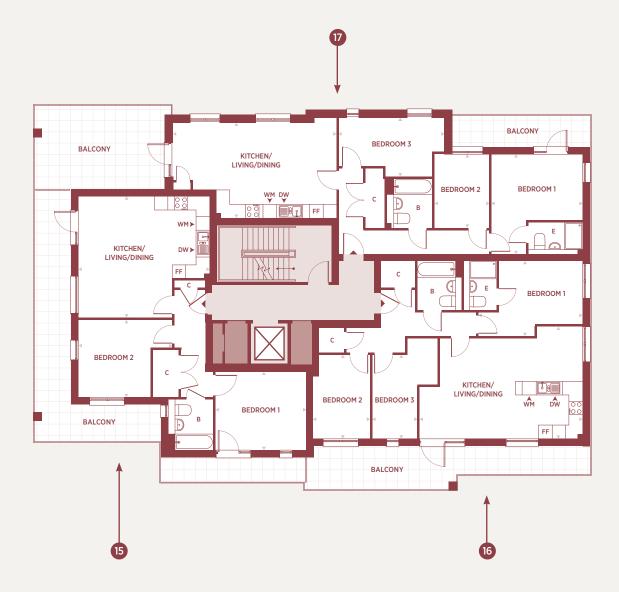

#### FLOORPLAN KEY

|             | Communal Area    | В  | Bathroom   |
|-------------|------------------|----|------------|
| $\boxtimes$ | Lift             | С  | Cupboard   |
|             | Services / Plant | DW | Dishwasher |

- WM Washing Machine
- FF Fridge/Freezer
- WS Wheelchair Storage

**GROUND FLOOR** 

3rd

2nd