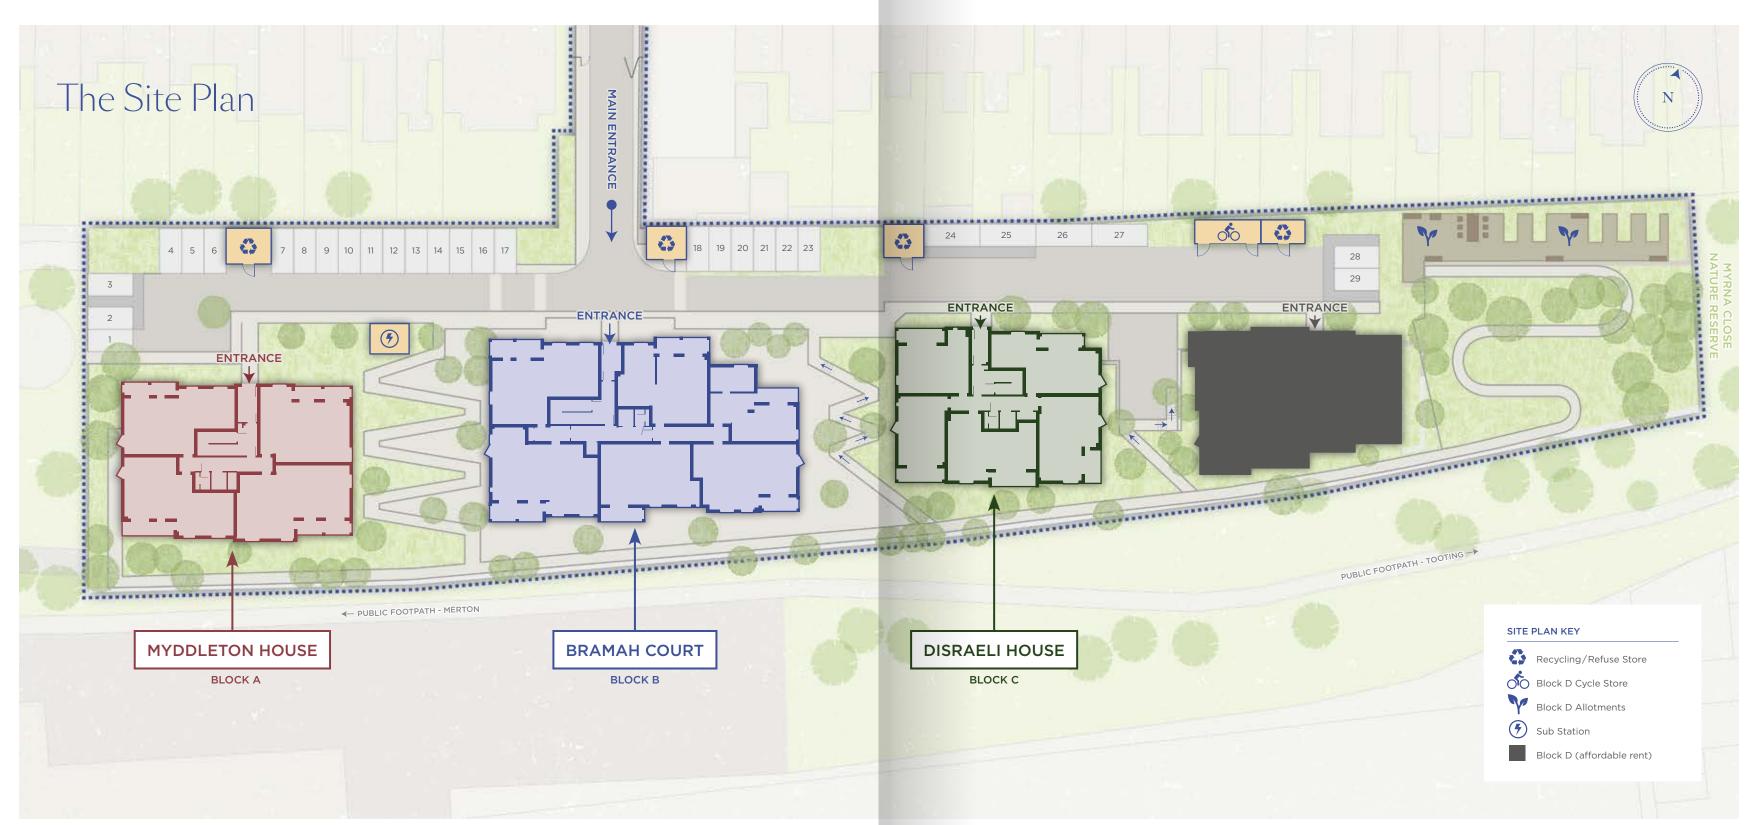

### FORTESCUE GARDENS COLLIERS WOOD. SW19

Fortescue Gardens is a collection of 63 studio, one, two and three bedroom apartments available through Shared Ownership.

Accessed via a new private road and adjacent to the Myrna Close nature reserve, the development is designed to be at one with its surroundings. With great local amenities and transport connections, Fortescue Gardens offers the best of urban living.