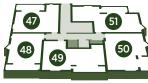

2nd

\_\_\_\_

G

1st

| PLOT 47<br>Studio apartment |                        |                    |                    |
|-----------------------------|------------------------|--------------------|--------------------|
|                             | DIMENSIONS             | М                  | FT                 |
|                             | Kitchen/Living/Bedroom | 7.49 x 5.05        | 24'6" x 16'6"      |
|                             | Total Internal Area    | 41.5m <sup>2</sup> | 447ft <sup>2</sup> |

### **PLOT 49** 1 bedroom apartment

| DIMENSIONS            | М                  | FT                 |
|-----------------------|--------------------|--------------------|
| Kitchen/Living/Dining | 5.82 x 4.94        | 19'1" x 16'2"      |
| Bedroom               | 4.29 x 3.90        | 14'0" x 12'9"      |
| Total Internal Area   | 51.2m <sup>2</sup> | 551ft <sup>2</sup> |
|                       |                    |                    |

### PLOT 51

| 1 bedroom apartment                                     |  |
|---------------------------------------------------------|--|
| DIMENSIONS M FT                                         |  |
| Kitchen/Living/Dining 6.54 x 4.49 21'5" x 14'8"         |  |
| Bedroom 4.82 x 3.55 15'9" x 11'7"                       |  |
| Total Internal Area 50m <sup>2</sup> 538ft <sup>2</sup> |  |

### **PLOT 48** Studio apartment

| DIMENSIONS            | М                | FT                 |
|-----------------------|------------------|--------------------|
| Kitchen/Living/Dining | 4.93 x 5.72      | 16'1" x 18'9"      |
| Bedroom               | 3.14 x 2.94      | 10'3" x 9'7"       |
| Total Internal Area   | 37m <sup>2</sup> | 398ft <sup>2</sup> |

#### PLOT 50 1 bedroom apartment

|--|

| DIMENSIONS            | М                  | FT                 |
|-----------------------|--------------------|--------------------|
| Kitchen/Living/Dining | 4.51 x 5.76        | 14'9" x 18'10"     |
| Bedroom               | 2.80 x 5.40        | 9'2" x 17'8"       |
| Total Internal Area   | 49.9m <sup>2</sup> | 537ft <sup>2</sup> |