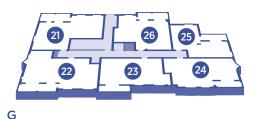

### PLOT 21 2 bedroom apartment

| DIMENSIONS            | Μ                  | FT                 |
|-----------------------|--------------------|--------------------|
| Kitchen/Living/Dining | 5.25 x 6.70        | 17'2" x 21'11"     |
| Bedroom 1             | 2.80 x 4.35        | 9'2" x 14'3"       |
| Bedroom 2             | 2.91 x 4.35        | 9'6" x 14'3"       |
| Total Internal Area   | 70.1m <sup>2</sup> | 755ft <sup>2</sup> |
|                       |                    |                    |

### PLOT 23 2 bedroom apartment

| Μ                  | FT                         |
|--------------------|----------------------------|
| 3.98 x 6.38        | 13'0" x 20'11"             |
| 0100 / 1100        |                            |
|                    |                            |
| 63.5m <sup>2</sup> | 684ft <sup>2</sup>         |
|                    | 3.55 x 4.09<br>2.87 x 4.09 |

#### PLOT 25 1 bedroom apartment

| DIMENSIONS            | М                  | FT                 |
|-----------------------|--------------------|--------------------|
| Kitchen/Living/Dining | 6.85 x 3.85        | 22'5" x 12'7"      |
| Bedroom               | 4.70 x 2.52        | 15'5" x 8'3"       |
| Total Internal Area   | 50.1m <sup>2</sup> | 539ft <sup>2</sup> |
|                       |                    |                    |

### **PLOT 22** 3 bedroom apartment

| DIMENSIONS            | М                  | FT                 |
|-----------------------|--------------------|--------------------|
| Kitchen/Living/Dining |                    |                    |
| Bedroom 1             | 3.75 x 5.30        | 12'3" x 17'4"      |
| Bedroom 2             | 2.68 x 3.56        | 8'9" x 11'8"       |
| Bedroom 3             | 2.29 x 3.39        |                    |
| Total Internal Area   | 79.3m <sup>2</sup> | 854ft <sup>2</sup> |

### PLOT 24 2 bedroom apartment

| DIMENSIONS            | М                  | FT                 |
|-----------------------|--------------------|--------------------|
| Kitchen/Living/Dining | 5.38 x 5.26        | 17'7" x 17'2"      |
| Bedroom 1             | 4.37 x 4.66        | 14'4" x 15'3"      |
| Bedroom 2             | 2.47 x 3.55        | 8'1" x 11'7"       |
| Total Internal Area   | 65.5m <sup>2</sup> | 705ft <sup>2</sup> |

### PLOT 26 2 bedroom apartment

| DIMENSIONS            | М                  | FT                 |
|-----------------------|--------------------|--------------------|
| Kitchen/Living/Dining |                    | 7'2" x 13'4"       |
| Bedroom 1             | 3.29 x 3.44        |                    |
| Bedroom 2             | 2.21 x 4.08        | 13'8" x 23'5"      |
| Total Internal Area   | 63.3m <sup>2</sup> | 681ft <sup>2</sup> |