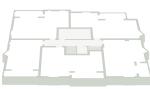

2nd

\_\_\_\_

G

1st

| PLOT 47<br>Studio apartment |                        |                    |                    |
|-----------------------------|------------------------|--------------------|--------------------|
|                             | DIMENSIONS             | М                  | FT                 |
|                             | Kitchen/Living/Bedroom | 7.49 x 5.05        | 24'6" x 16'6"      |
|                             | Total Internal Area    | 41.5m <sup>2</sup> | 447ft <sup>2</sup> |

### **PLOT 49** 1 bedroom apartment

| DIMENSIONS            | М                  | FT                 |
|-----------------------|--------------------|--------------------|
| Kitchen/Living/Dining | 5.82 x 4.94        | 19'1" x 16'2"      |
| Bedroom               | 4.29 x 3.90        | 14'0" x 12'9"      |
| Total Internal Area   | 51.2m <sup>2</sup> | 551ft <sup>2</sup> |
|                       |                    |                    |

### PLOT 51

| 1 bedroom apartment                                     |  |
|---------------------------------------------------------|--|
| DIMENSIONS M FT                                         |  |
| Kitchen/Living/Dining 6.54 x 4.49 21'5" x 14'8"         |  |
| Bedroom 4.82 x 3.55 15'9" x 11'7"                       |  |
| Total Internal Area 50m <sup>2</sup> 538ft <sup>2</sup> |  |

### **PLOT 48** Studio apartment

| DIMENSIONS            | М                | FT                 |
|-----------------------|------------------|--------------------|
| Kitchen/Living/Dining | 4.93 x 5.72      | 16'1" x 18'9"      |
| Bedroom               | 3.14 x 2.94      | 10'3" x 9'7"       |
| Total Internal Area   | 37m <sup>2</sup> | 398ft <sup>2</sup> |

#### PLOT 50 1 bedroom apartment

|--|

| DIMENSIONS            | М                  | FT                 |
|-----------------------|--------------------|--------------------|
| Kitchen/Living/Dining | 4.51 x 5.76        | 14'9" x 18'10"     |
| Bedroom               | 2.80 x 5.40        | 9'2" x 17'8"       |
| Total Internal Area   | 49.9m <sup>2</sup> | 537ft <sup>2</sup> |