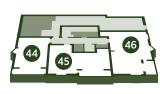

- DW Dishwasher
- WM Washing Machine
- FF Fridge/Freezer

LOWER GROUND FLOOR

| <b>PLOT 44</b><br>Studio apartmer | nt                 |                    | PLOT<br>1 bed |
|-----------------------------------|--------------------|--------------------|---------------|
| DIMENSIONS                        | М                  | FT                 | DIMEN         |
| Kitchen/Living/Dining             | 4.93 x 5.72        | 16'1" x 18'9"      | Kitcher       |
| Bedroom                           | 3.14 x 2.94        | 10'3" x 9'7"       | Bedroc        |
| Total Internal Area               | 36.3m <sup>2</sup> | 391ft <sup>2</sup> | Total In      |

|      | <b>PLOT 45</b><br>1 bedroom apartment |                  |                    |
|------|---------------------------------------|------------------|--------------------|
|      | DIMENSIONS                            | Μ                | FT                 |
| '9'' | Kitchen/Living/Dining                 | 5.82 x 4.99      | 19'1" x 16'4"      |
| 7"   | Bedroom                               | 4.29 x 3.82      | 14'0" x 12'6"      |
|      | Total Internal Area                   | 51m <sup>2</sup> | 549ft <sup>2</sup> |

3rd

2nd

Kitchen/Living Bedroom 1 Bedroom 2

| PLOT 46   |           |
|-----------|-----------|
| 2 bedroom | apartment |
|           |           |

| DIMENSIONS            | Μ                | FT                 |
|-----------------------|------------------|--------------------|
| Kitchen/Living/Dining |                  | 14'9" x 23'4"      |
| Bedroom 1             | 3.47 x 3.41      | 11'4" x 11'2"      |
| Bedroom 2             | 2.73 x 3.14      | 8'11" x 10'3"      |
| Total Internal Area   | 61m <sup>2</sup> | 657ft <sup>2</sup> |