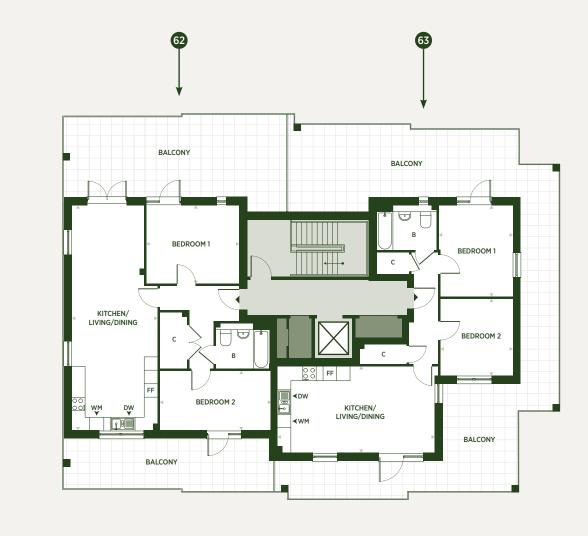

- DW Dishwasher
- WM Washing Machine
- FF Fridge/Freezer

THIRD FLOOR

| PLOT 62<br>2 bedroom apartment |                    |                    | PLOT 63<br>2 bedroom apartment |                  |                    |
|--------------------------------|--------------------|--------------------|--------------------------------|------------------|--------------------|
| DIMENSIONS                     | М                  | FT                 | DIMENSIONS                     | М                | FT                 |
| Kitchen/Living/Dining          | 3.84 x 10.06       | 12'7" x 33'0"      | Kitchen/Living/Dining          | 7.01 x 3.89      | 22'11" x 12'9"     |
| Bedroom 1                      | 4.14 x 3.52        | 13'6" x 11'6"      | Bedroom 1                      | 3.29 x 4.08      | 10'9" x 13'4"      |
| Bedroom 2                      | 4.94 x 2.68        | 16'2" x 8'9"       | Bedroom 2                      | 3.22 x 3.43      | 10'6" x 11'3"      |
| Total Internal Area            | 81.9m <sup>2</sup> | 882ft <sup>2</sup> | Total Internal Area            | 68m <sup>2</sup> | 732ft <sup>2</sup> |