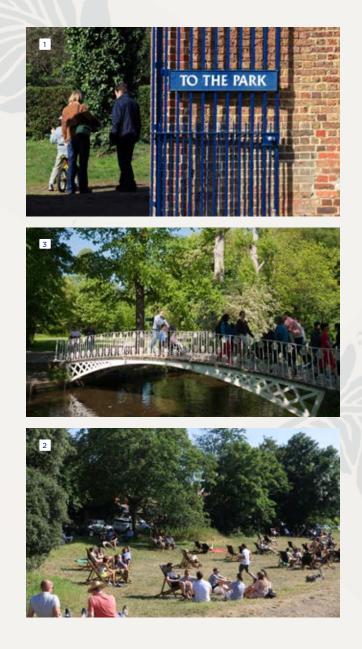

The parks, recreation grounds and nature reserves that surround Fortescue Gardens provide a great setting for outdoor pursuits, walking and cycling. Wandle Park with its wide open meadows and tree lined pathways is just three minutes from the development on foot. It is here that the Wandle Trail cuts through Colliers Wood as it meanders along the course of the river.

- Fortescue Gardens sits at the centre of a number of parks and open spaces including Morden Hall Park
- 2 An ornate wrought iron bridge over the River Wandle, a natural corridor providing sanctuary to an abundance of wildlife
- Wimbledon Common, a popular place for an array of recreational activities