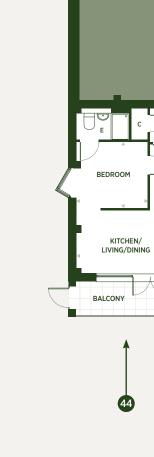

- DW Dishwasher
- WM Washing Machine
- FF Fridge/Freezer

LOWER GROUND FLOOR

| <b>PLOT 44</b><br>Studio apartmer | nt                 |                    | PLOT<br>1 bed |
|-----------------------------------|--------------------|--------------------|---------------|
| DIMENSIONS                        | М                  | FT                 | DIMEN         |
| Kitchen/Living/Dining             | 4.93 x 5.72        | 16'1" x 18'9"      | Kitcher       |
| Bedroom                           | 3.14 x 2.94        | 10'3" x 9'7"       | Bedroc        |
| Total Internal Area               | 36.3m <sup>2</sup> | 391ft <sup>2</sup> | Total In      |