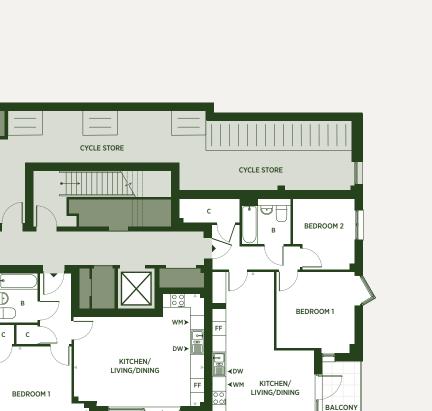

#### FLOORPLAN KEY

|             | Communal Area    | В  | Bathroom   |
|-------------|------------------|----|------------|
| $\boxtimes$ | Lift             | С  | Cupboard   |
|             | Services / Plant | DW | Dishwasher |

- WM Washing Machine
- FF Fridge/Freezer
- WS Wheelchair Storage

**GROUND FLOOR** 

3rd

2nd