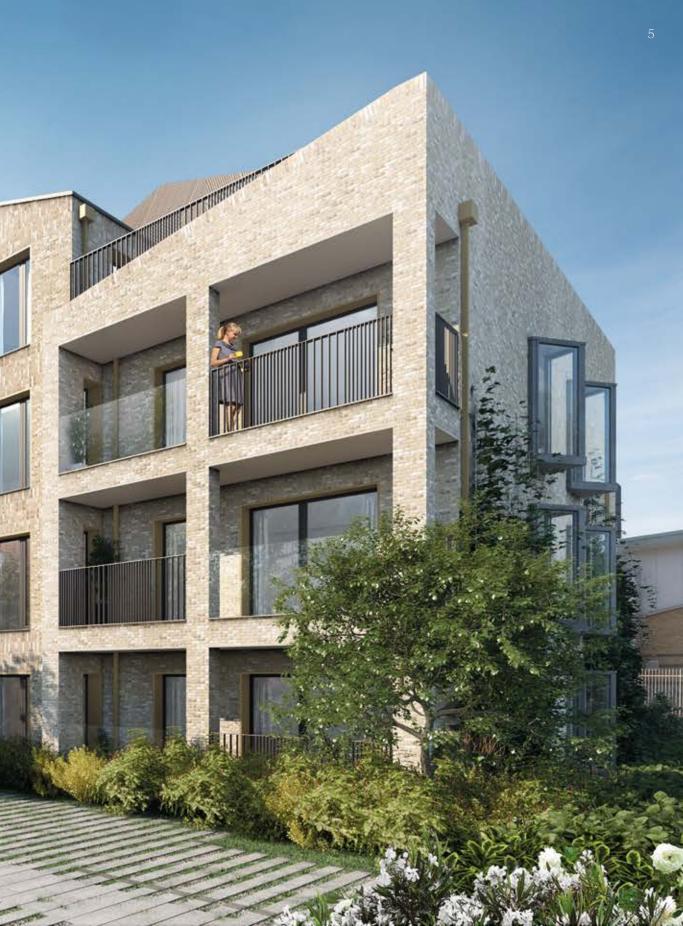

# Contemporary by Nature

N eatly tucked away off Fortescue Road, a typical London street of bay fronted Victorian terraces, is a new residential enclave where the best At its eastern boundary, the of contemporary architectural design development blends with the Myrna blends sympathetically with its leafy location.

The pitched roofs and gables mirror those of the area's Victorian homes and the riverside workshops and studios so central to the history of the area.

Fortescue Gardens has been designed with the natural features of the local landscape as a guiding inspiration. Close Nature Reserve, an important habitat for wildlife where a mixture of elm, oak, sycamore, holly and dog-rose create an oasis of natural calm.