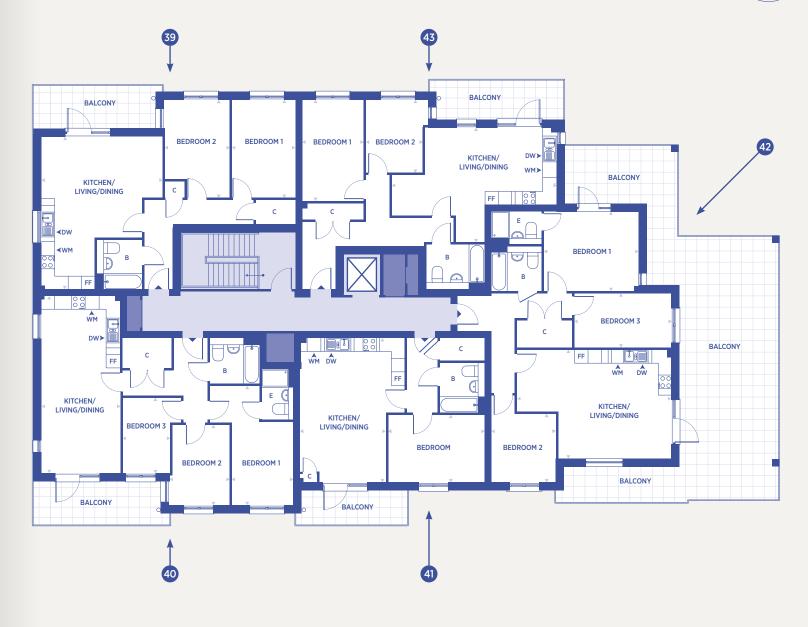

#### **PLOT 41** 1 bedroom apartment

| DIMENSIONS            | М                  | FT                 |
|-----------------------|--------------------|--------------------|
| Kitchen/Living/Dining | 3.82 x 6.43        | 12'6" x 21'1"      |
| Bedroom               | 4.30 x 2.99        | 14'1" x 9'9"       |
| Total Internal Area   | 52.6m <sup>2</sup> | 566ft <sup>2</sup> |
|                       |                    |                    |

### **PLOT 43** 2 bedroom apartment

| DIMENSIONS            | М                  | FT                 |
|-----------------------|--------------------|--------------------|
| Kitchen/Living/Dining | 7.32 X 5.08        | 24'0" x 16'7"      |
| Bedroom 1             | 2.73 x 4.47        | 8'11" x 14'8"      |
| Bedroom 2             | 2.74 x 3.22        | 8'11" x 10'6"      |
| Total Internal Area   | 68.3m <sup>2</sup> | 735ft <sup>2</sup> |

### **PLOT 40** 3 bedroom apartment

| DIMENSIONS            | М                | FT                 |
|-----------------------|------------------|--------------------|
| Kitchen/Living/Dining |                  |                    |
| Bedroom 1             | 2.74 x 3.69      | 8'11" x 12'1"      |
| Bedroom 2             | 2.55 x 3.55      | 8'4" x 11'7"       |
| Bedroom 3             |                  | 8'6" x 11'1"       |
| Total Internal Area   | 80m <sup>2</sup> | 861ft <sup>2</sup> |

### PLOT 42 3 bedroom apartment

| DIMENSIONS            | М                  | FT                 |
|-----------------------|--------------------|--------------------|
| Kitchen/Living/Dining |                    |                    |
| Bedroom 1             | 4.24 x 3.54        | 13'10" x 11'7"     |
| Bedroom 2             | 2.84 x 2.86        | 00 / 0 /           |
| Bedroom 3             | 4.35 X 2.41        |                    |
| Total Internal Area   | 88.5m <sup>2</sup> | 952ft <sup>2</sup> |

#### FLOORPLAN KEY

|             | Communal Area    | в | Bathroom |
|-------------|------------------|---|----------|
| $\boxtimes$ | Lift             | Е | En Suite |
|             | Services / Plant | С | Cupboard |

All floor plans in this brochure are for general guidance only. Measurements are from plans and 'as built' dimensions may vary slightly. Any dimensions shown are not intended to be used for carpet sizes, appliances, spaces or items of furniture. Clarian Housing does not warrant the accuracy or completeness of this information. Particulars are given for illustrative purposes only. For the reasons mentioned above, no information contained in this brochure is to be relied upon. In particular, all plans, perspectives, descriptions, dimensions and measurements are approximate and provided for guidance only. Such information is given without responsibility on the part of Clarian Housing.

- DW Dishwasher
- WM Washing Machine
- FF Fridge/Freezer

LOWER GROUND FLOOR

| <b>PLOT 44</b><br>Studio apartmer | nt                 |                    | PLOT<br>1 bed |
|-----------------------------------|--------------------|--------------------|---------------|
| DIMENSIONS                        | М                  | FT                 | DIMEN         |
| Kitchen/Living/Dining             | 4.93 x 5.72        | 16'1" x 18'9"      | Kitcher       |
| Bedroom                           | 3.14 x 2.94        | 10'3" x 9'7"       | Bedroc        |
| Total Internal Area               | 36.3m <sup>2</sup> | 391ft <sup>2</sup> | Total In      |