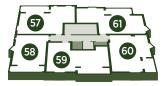

- DW Dishwasher
- WM Washing Machine
- FF Fridge/Freezer

FIRST & SECOND FLOOR

3rd

2nd

1st

G

| PLOT 52 & | 57        |
|-----------|-----------|
| 1 bedroom | apartment |

| DIMENSIONS            | Μ                  | FT                 |
|-----------------------|--------------------|--------------------|
| Kitchen/Living/Dining | 6.01 x 5.06        | 19'8" x 16'6"      |
| Bedroom               | 4.29 X 2.99        | 14'0" x 9'9"       |
| Total Internal Area   | 50.1m <sup>2</sup> | 539ft <sup>2</sup> |

PLOT 54 & 59 1 bedroom apartment

| DIMENSIONS            | Μ                  | FT                 |
|-----------------------|--------------------|--------------------|
| Kitchen/Living/Dining |                    | 19'1" x 16'2"      |
| Bedroom               | 4.29 x 3.90        | 14'0" x 12'9"      |
| Total Internal Area   | 51.1m <sup>2</sup> | 550ft <sup>2</sup> |

PLOT 56 & 61 1 bedroom apartment

| DIMENSIONS            | М                | FT                 |
|-----------------------|------------------|--------------------|
| Kitchen/Living/Dining | 6.54 x 4.49      | 21'5" x 14'8"      |
| Bedroom               | 4.82 x 3.55      | 15'9" x 11'7"      |
| Total Internal Area   | 50m <sup>2</sup> | 538ft <sup>2</sup> |

### **PLOT 53 & 58** Studio apartment

| DIMENSIONS            | Μ                | FT                 |
|-----------------------|------------------|--------------------|
| Kitchen/Living/Dining |                  |                    |
| Bedroom               | 3.14 x 2.94      | 10'3" x 9'7"       |
| Total Internal Area   | 37m <sup>2</sup> | 398ft <sup>2</sup> |

PLOT 55 & 60 1 bedroom apartment

| DIMENSIONS            | М                | FT                 |
|-----------------------|------------------|--------------------|
| Kitchen/Living/Dining | 4.51 X 5.76      | 14'9" x 18'10"     |
| Bedroom               | 2.80 x 5.40      | 9'2" x 17'8"       |
| Total Internal Area   | 50m <sup>2</sup> | 538ft <sup>2</sup> |