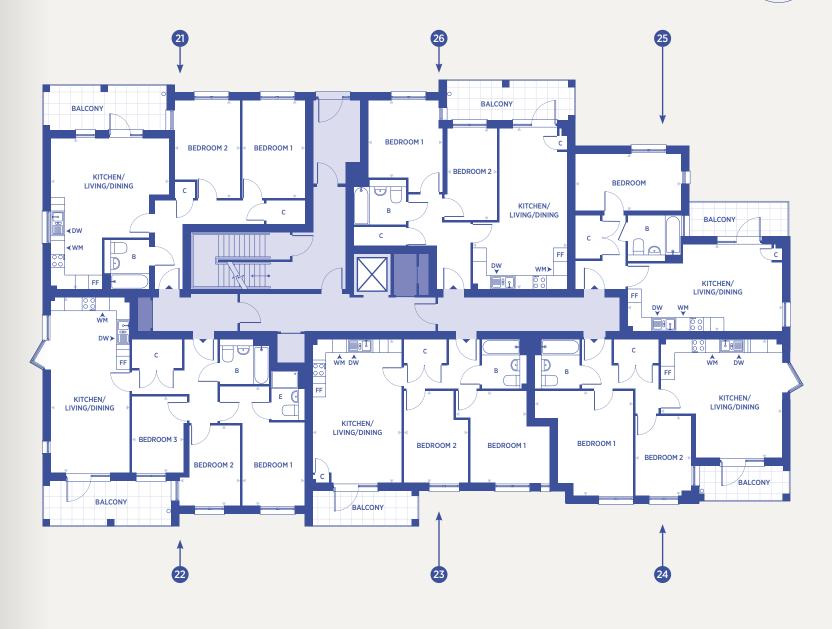

LOWER GROUND FLOOR

3rd

#### PLOT 1 2 bedroom apartment

| DIMENSIONS            | Μ                  | FT                 |
|-----------------------|--------------------|--------------------|
| Kitchen/Living/Dining | 4.88 x 7.80        | 16'0" x 25'6"      |
| Bedroom 1             | 3.84 x 4.56        | 12'7" x 14'11"     |
| Bedroom 2             | 2.96 x 3.11        | 9'8" x 10'2"       |
| Total Internal Area   | 73.6m <sup>2</sup> | 792ft <sup>2</sup> |
|                       |                    |                    |

Wheelchair adaptable unit

### PLOT 2

### 3 bedroom apartment

| DIMENSIONS            | М                  | FT                  |
|-----------------------|--------------------|---------------------|
| Kitchen/Living/Dining |                    |                     |
| Bedroom 1             | 3.51 x 4.02        | 11'6" x 13'2"       |
| Bedroom 2             | 3.66 x 4.07        | 12'0" x 13'4"       |
| Bedroom 3             | 2.49 x 4.02        |                     |
| Total Internal Area   | 98.8m <sup>2</sup> | 1064ft <sup>2</sup> |

#### FLOORPLAN KEY

|             | Communal Area    | В  | Bathroom   |
|-------------|------------------|----|------------|
| $\boxtimes$ | Lift             | С  | Cupboard   |
|             | Services / Plant | DW | Dishwasher |

2nd

1st

G

All floor plans in this brochure are for general guidance only. Measurements are from plans and 'as built' dimensions may vary slightly. Any dimensions shown are not intended to be used for carpet sizes, appliances, spaces or items of furniture. Clarion Housing does not warrant the accuracy or completeness of this information. Particulars are given for illustrative purposes only. For the reasons mentioned above, no information contained in this brochure is to be relied upon. In particular, all plans, perspectives, descriptions, dimensions and measurements are approximate and provided for guidance only. Such information is given without responsibility on the part of Clarion Housing.

- WM Washing Machine
- FF Fridge/Freezer
- WS Wheelchair Storage

**GROUND FLOOR** 

3rd

2nd

### **PLOT 3** 2 bedroom apartment

| DIMENSIONS            | Μ                  | FT                 |
|-----------------------|--------------------|--------------------|
| Kitchen/Living/Dining |                    |                    |
| Bedroom 1             | 3.04 x 4.19        | 9'11" x 13'9"      |
| Bedroom 2             | 2.81 x 2.99        | 9'2" x 9'9"        |
| Total Internal Area   | 63.9m <sup>2</sup> | 688ft <sup>2</sup> |

#### PLOT 5 2 bedroom apartment

| DIMENSIONS                | М                  | FT                 |
|---------------------------|--------------------|--------------------|
| Kitchen/Living/Dining     |                    |                    |
| Bedroom 1                 | 3.59 x 3.76        | 11'9" x 12'4""     |
| Bedroom 2                 | 2.90 x 3.76        |                    |
| Total Internal Area       | 76.1m <sup>2</sup> | 819ft <sup>2</sup> |
| Wheelchair adaptable unit |                    |                    |

### PLOT 4

2 bedroom apartment

| DIMENSIONS            | М                  | FT                 |
|-----------------------|--------------------|--------------------|
| Kitchen/Living/Dining | 5.12 x 6.56        | 16'9" x 21'6"      |
| Bedroom 1             | 3.21 x 4.56        | 10'6" x 14'11"     |
| Bedroom 2             | 3.16 x 3.44        | 10'4" x 11'2"      |
| Total Internal Area   | 67.4m <sup>2</sup> | 725ft <sup>2</sup> |

#### PLOT 6 2 bedroom apartment

| DIMENSIONS            | М                  | FT                 |
|-----------------------|--------------------|--------------------|
| Kitchen/Living/Dining |                    |                    |
| Bedroom 1             | 3.33 x 4.79        |                    |
| Bedroom 2             | 2.75 x 3.10        | 9'0" x 10'2"       |
| Total Internal Area   | 64.5m <sup>2</sup> | 694ft <sup>2</sup> |